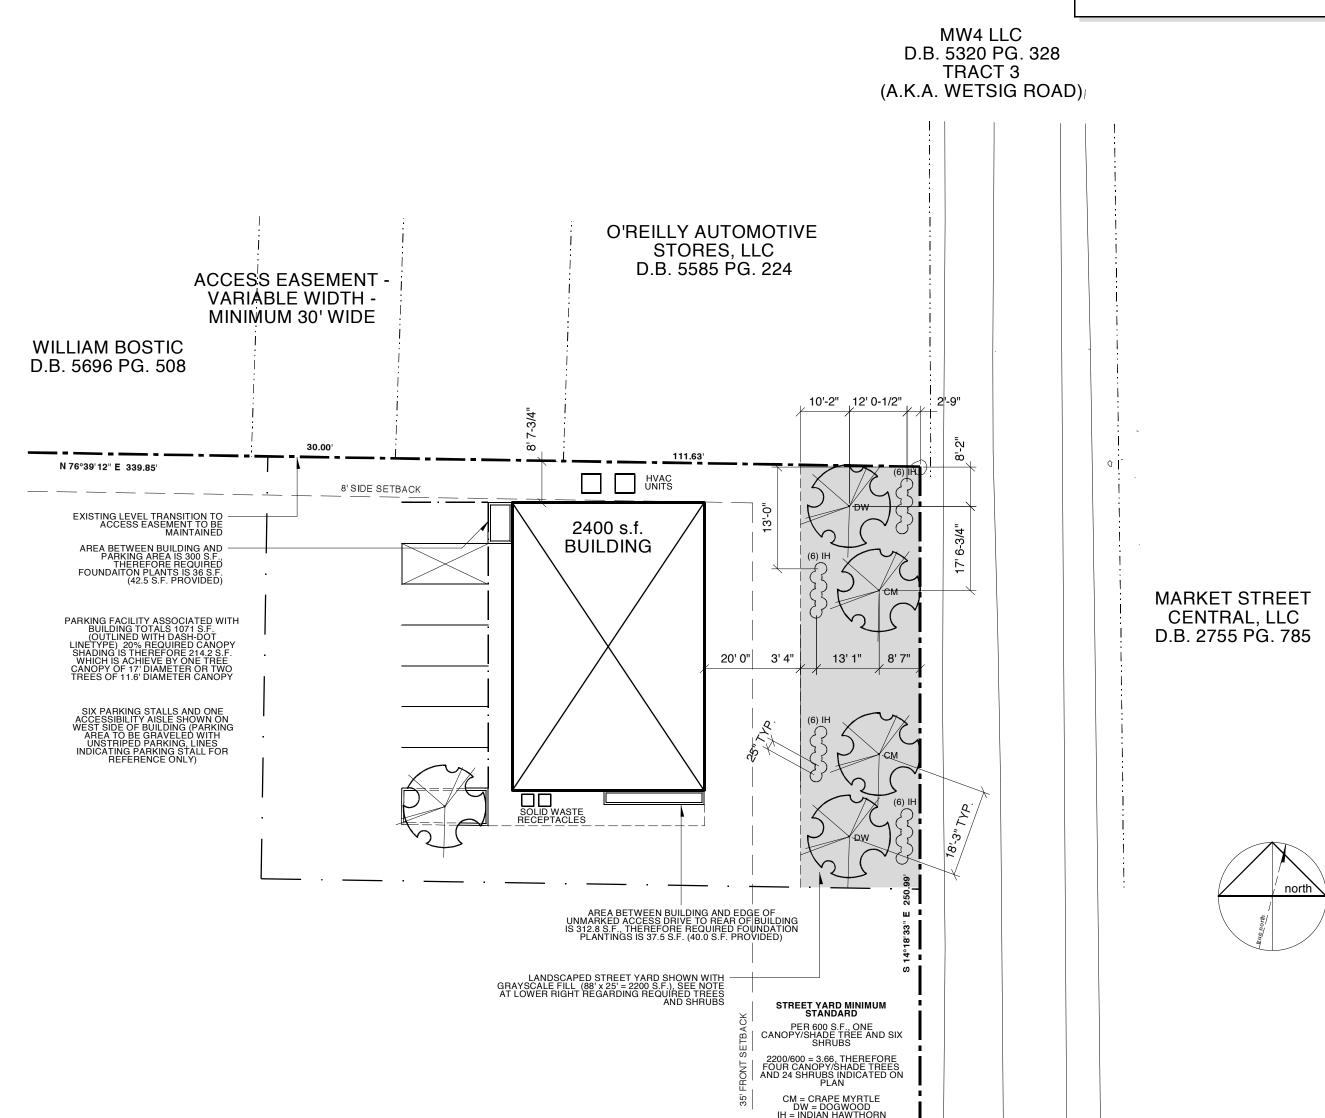

Date: 04/11/2014 AD

SHEET:

Triangular Sight Distance
Note:
Not applicable, no
intersection with street
(access via easement across
property to north)

Land Use: Automobile Repair Shop.

1

Landscaping Plan

3804 Market Street
Wilmington, North Carolina 28403

Date: 04/11/2014 AD

Project Owner: Artillery Investment, LLC P.O. Box 6280

Ocean Isle Beach, North Carolina 28614

Project Name and Address: Cornerstone Industrial Park

Drawings Produced by:

Ted Trzos 57 Lee Drive Wilmington, North Carolina 28401 910.362.1133

Drawing Issue Information:

For Owner's use.

Notes

Engineering

raffic

lan

Landscaping

SHEET: