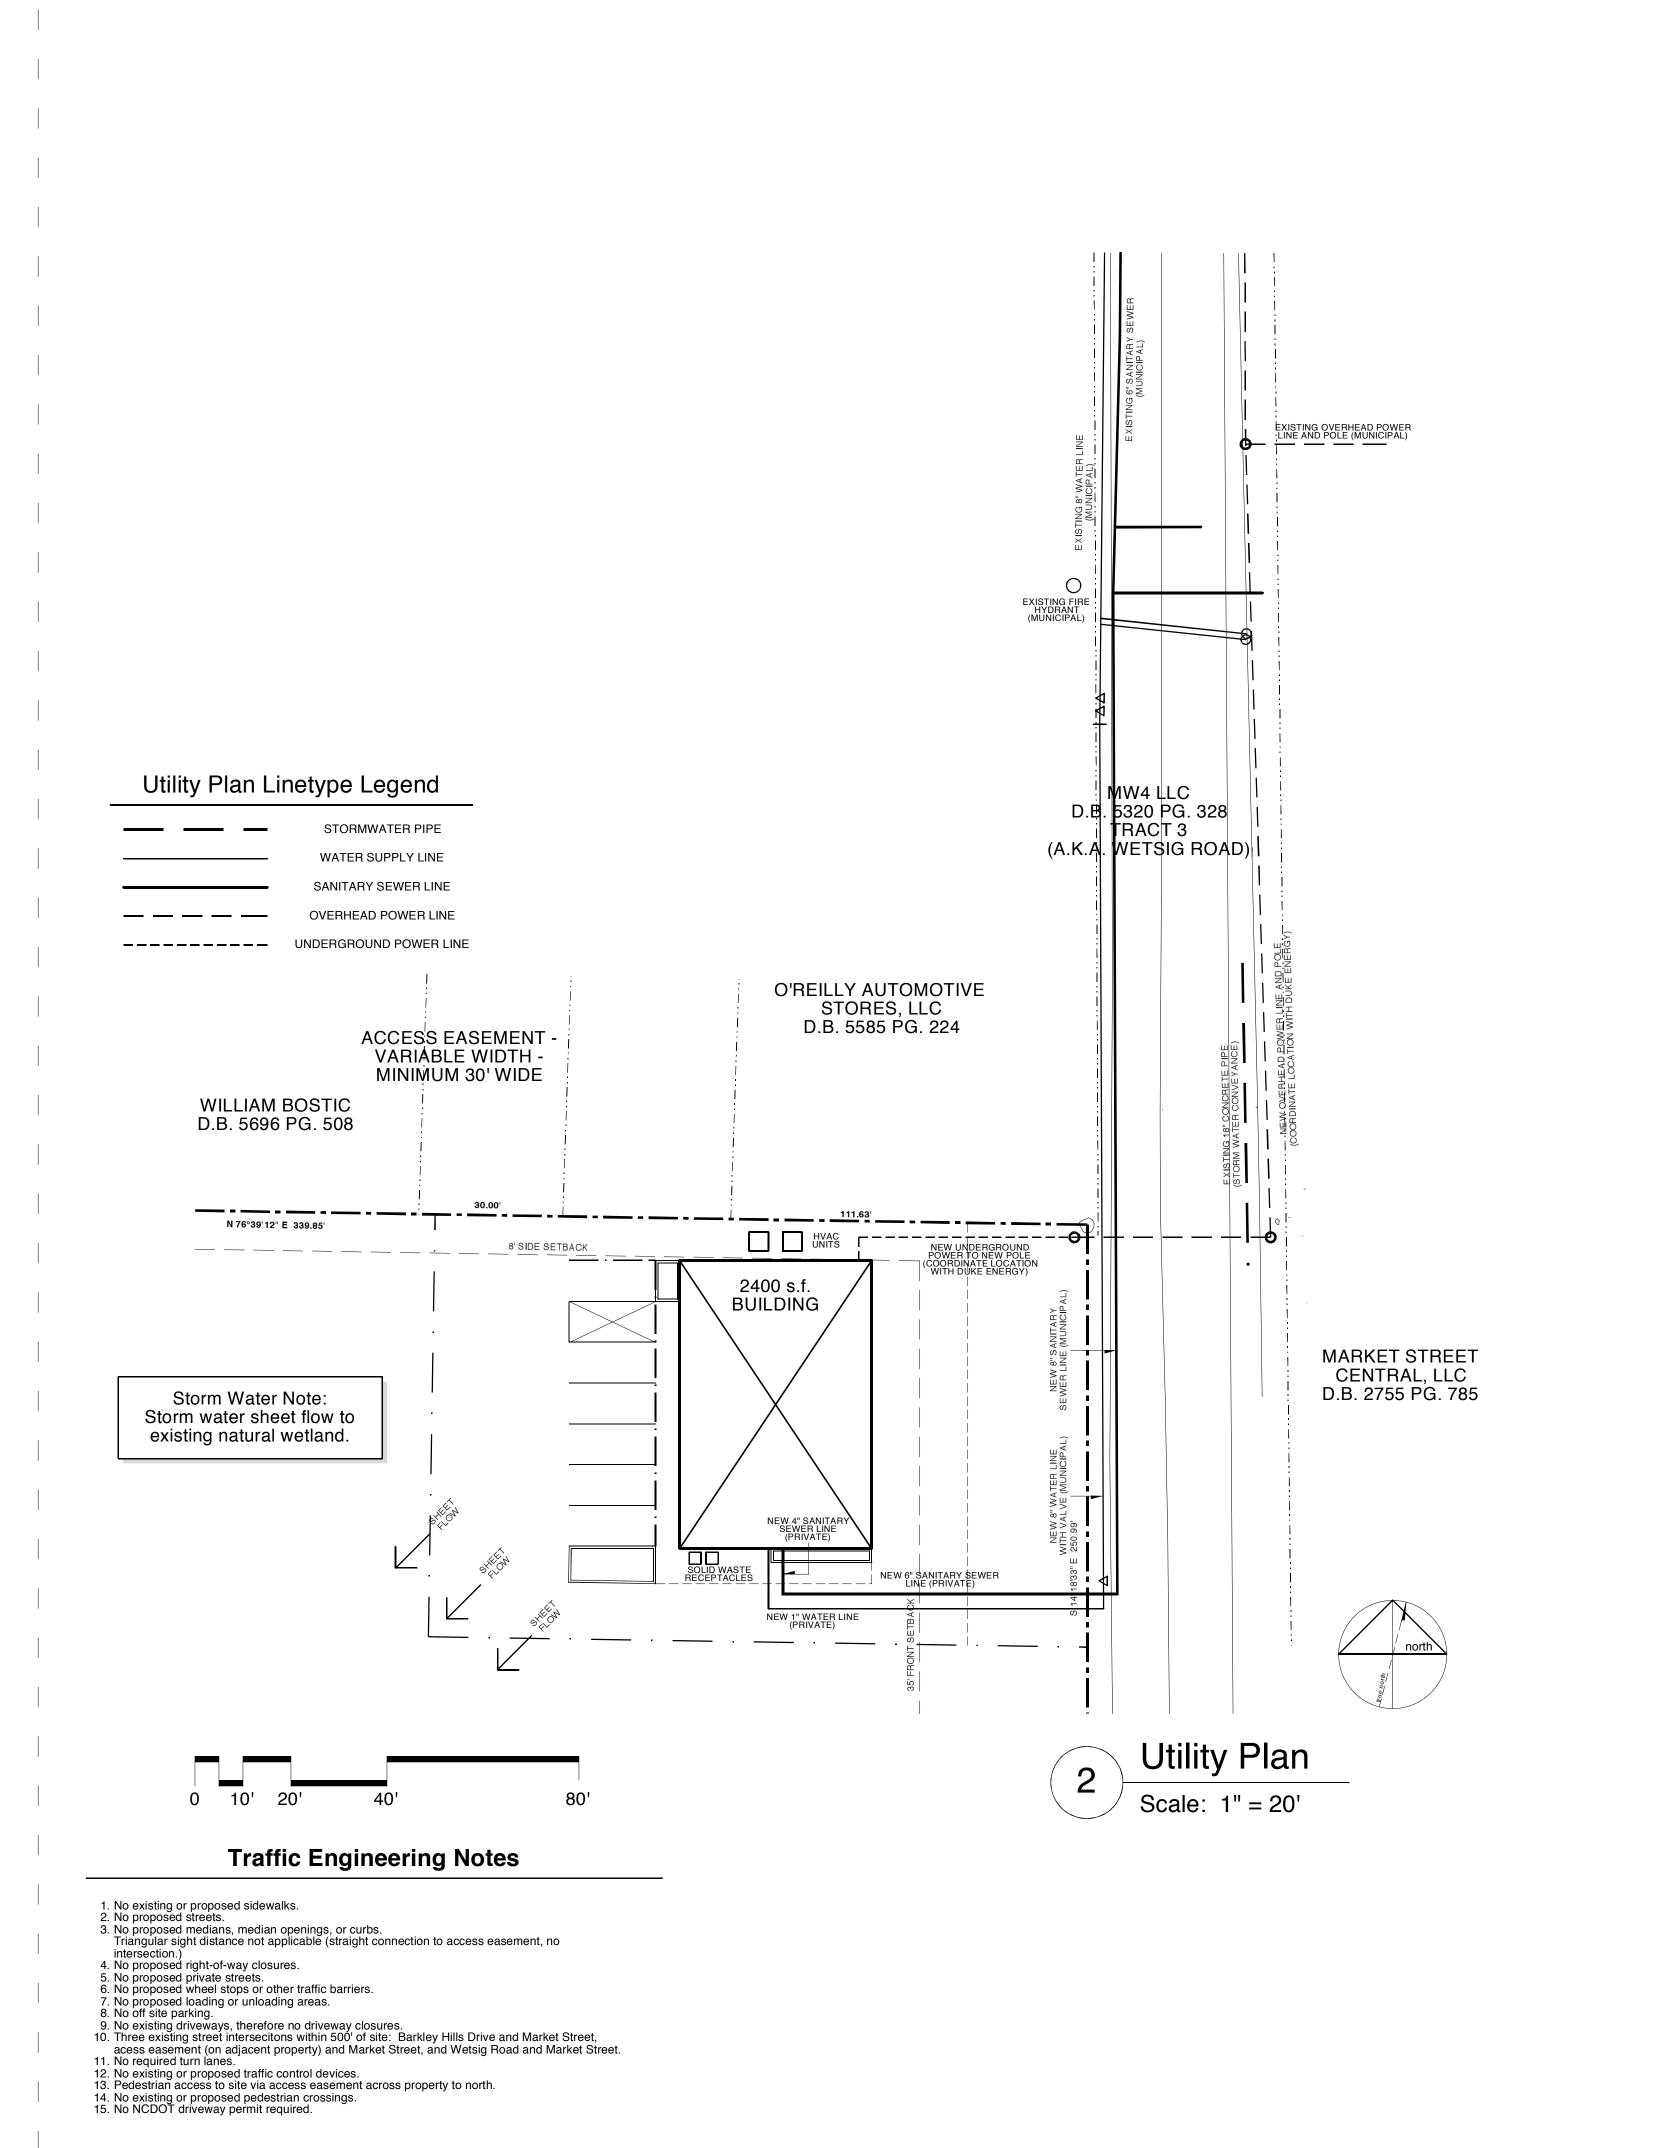

Date: 04/11/2014 AD

SHEET:

Triangular Sight Distance
Note:
Not applicable, no
intersection with street
(access via easement across
property to north)

Land Use: Automobile Repair Shop.

1

Landscaping Plan

3804 Market Street
Wilmington, North Carolina 28403

Date: 04/11/2014 AD

Project Owner: Artillery Investment, LLC P.O. Box 6280

Ocean Isle Beach, North Carolina 28614

Project Name and Address: Cornerstone Industrial Park

Drawings Produced by:

Ted Trzos 57 Lee Drive Wilmington, North Carolina 28401 910.362.1133

Drawing Issue Information:

For Owner's use.

Notes

Engineering

raffic

lan

Landscaping

SHEET: