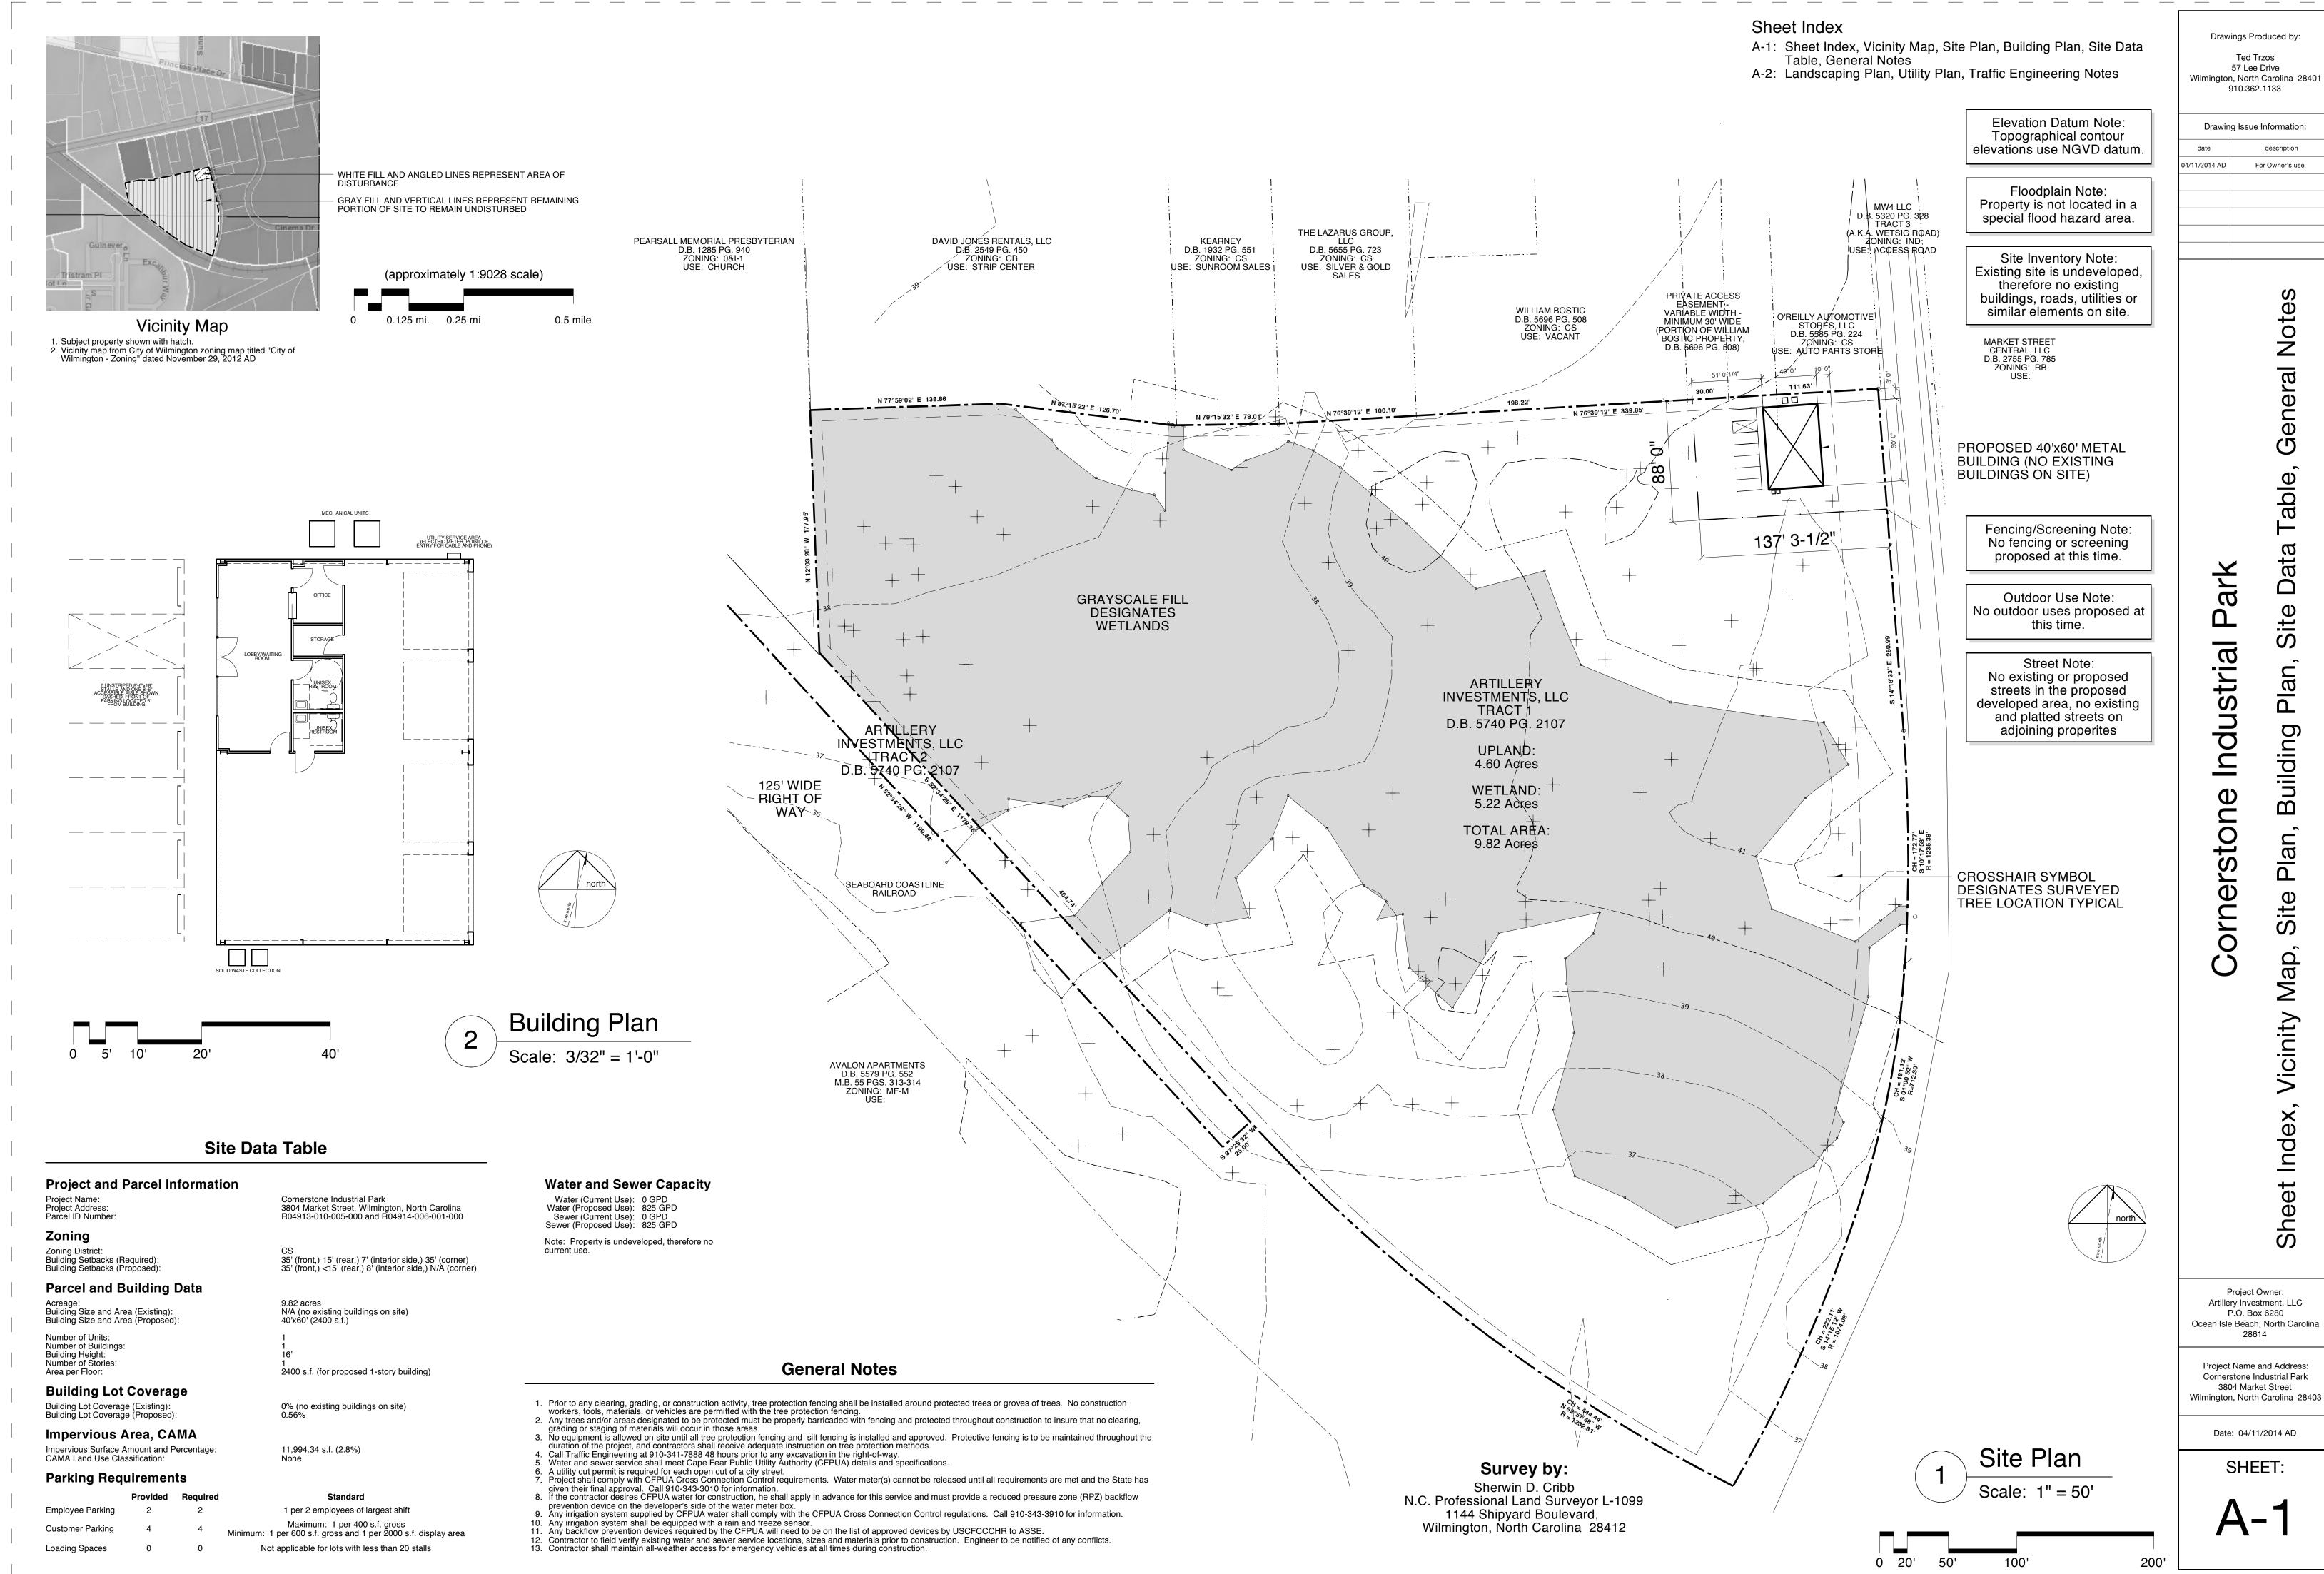

Drawings Produced by:

Ted Trzos 57 Lee Drive Wilmington, North Carolina 28401 910.362.1133

Drawing Issue Information:

Notes

eneral

Table,

at

ite

S

Plan,

uilding

 $\Box$ 

Plan

Site

ap

Index,

Sheet

description

/11/2014 AD For Owner's use.

Project Owner: Artillery Investment, LLC P.O. Box 6280 Ocean Isle Beach, North Carolina 28614

Project Name and Address: Cornerstone Industrial Park 3804 Market Street

Date: 04/11/2014 AD

SHEET:

Triangular Sight Distance
Note:
Not applicable, no
intersection with street
(access via easement across
property to north)

Land Use: Automobile Repair Shop.

1

Landscaping Plan

3804 Market Street
Wilmington, North Carolina 28403