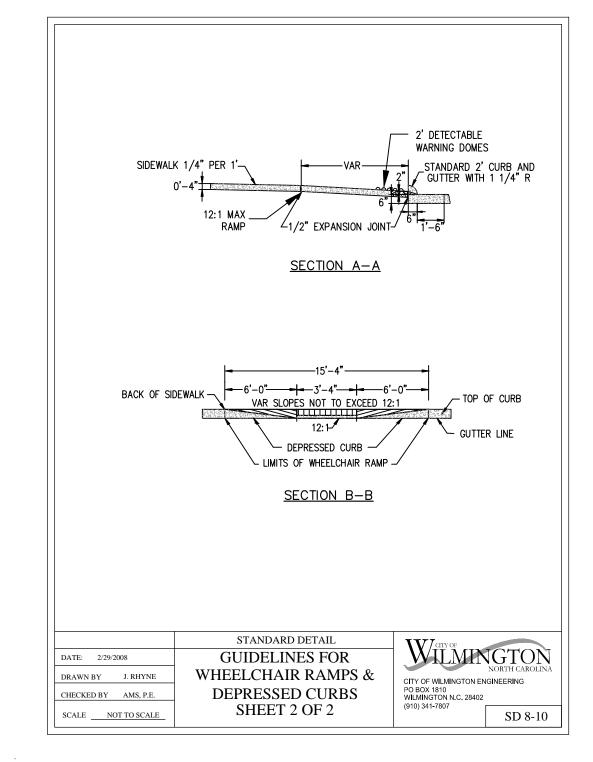

MEMBERS OF THE AMERICAN INSTITUTE OF ARCHITECTS COPYRIGHT 2013 ALL RIGHTS RESERVED PRINTED OR ELECTRONIC DRAWINGS AND DOCUMENTATION MAY NOT BE REPRODUCED

SCHEMETIC DESIGN

18" CURB AND GUTTER (STD. & SPILL)