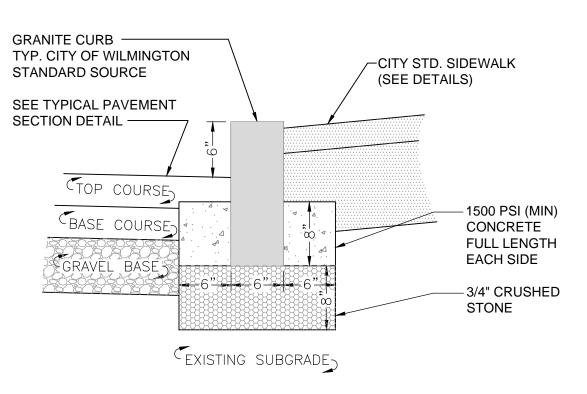

MEMBERS OF THE AMERICAN INSTITUTE OF ARCHITECTS COPYRIGHT 2013 ALL RIGHTS RESERVED PRINTED OR ELECTRONIC DRAWINGS AND DOCUMENTATION MAY NOT BE REPRODUCED

SCHEMETIC DESIGN





















18" CURB AND GUTTER (STD. & SPILL)



GRANITE CURB (CITY STREET)

NOT TO SCALE



## ASPHALT PAVEMENT SECTION (LIGHT DUTY PAVEMENT)



CONCRETE PAVEMENT SECTION (HEAVY DUTY PAVEMENT)

RIVERBEND #1, LLC P.O. BOX 1087 WEST END, NC 27376

PARAMOUNTE

122 Cinema Drive

Wilmington, North Carolina 28403

(910) 791-6707 (O) (910) 791-6760 (F)

NC License #: C-2846

RIVERBEND 2nd & GRACE



LS3P ASSOCIATES LTD.

101 NORTH THIRD STREET, SUITE 500
WILMINGTON, NORTH CAROLINA 28401
TEL. 910.790.9901 FAX 910.790.3111
WWW.LS3P.COM



MEMBERS OF THE AMERICAN INSTITUTE OF ARCHITECTS

COPYRIGHT 2013 ALL RIGHTS RESERVED PRINTED OR ELECTRONIC DRAWINGS AND DOCUMENTATION MAY NOT BE REPRODUCED IN ANY FORM WITHOUT WRITTEN PERMISSION

FROM LS3P ASSOCIATES LTD.

REVISIONS



PROJECT: 16163.PE

DATE: MARCH 23, 20

DRAWN BY: RPB

CHECKED BY: RPB

SITE