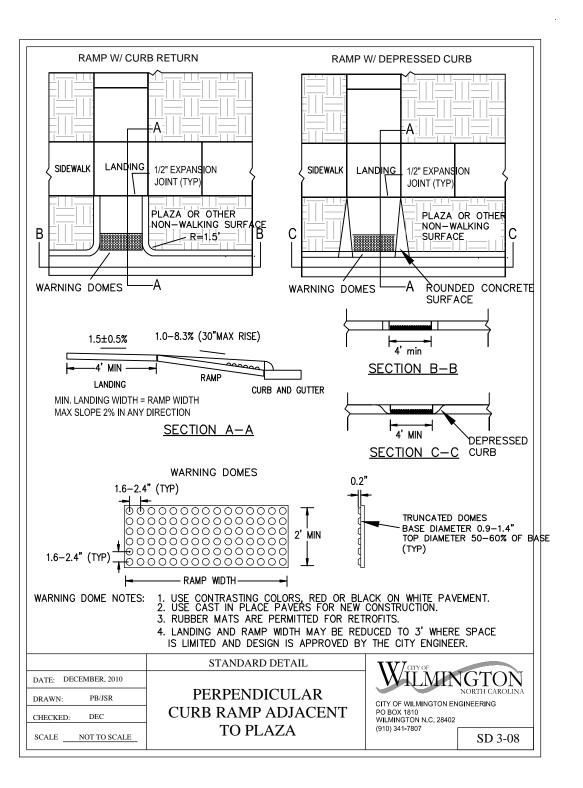

REVISIONS

PROJECT: 16163.PE

DATE: MARCH 23, 20

DRAWN BY: RPB

CHECKED BY: RPB

SITE DETAILS

C-4.0

SOLUTIONS THROUGH LISTENING
SERVICE BY DESIGN