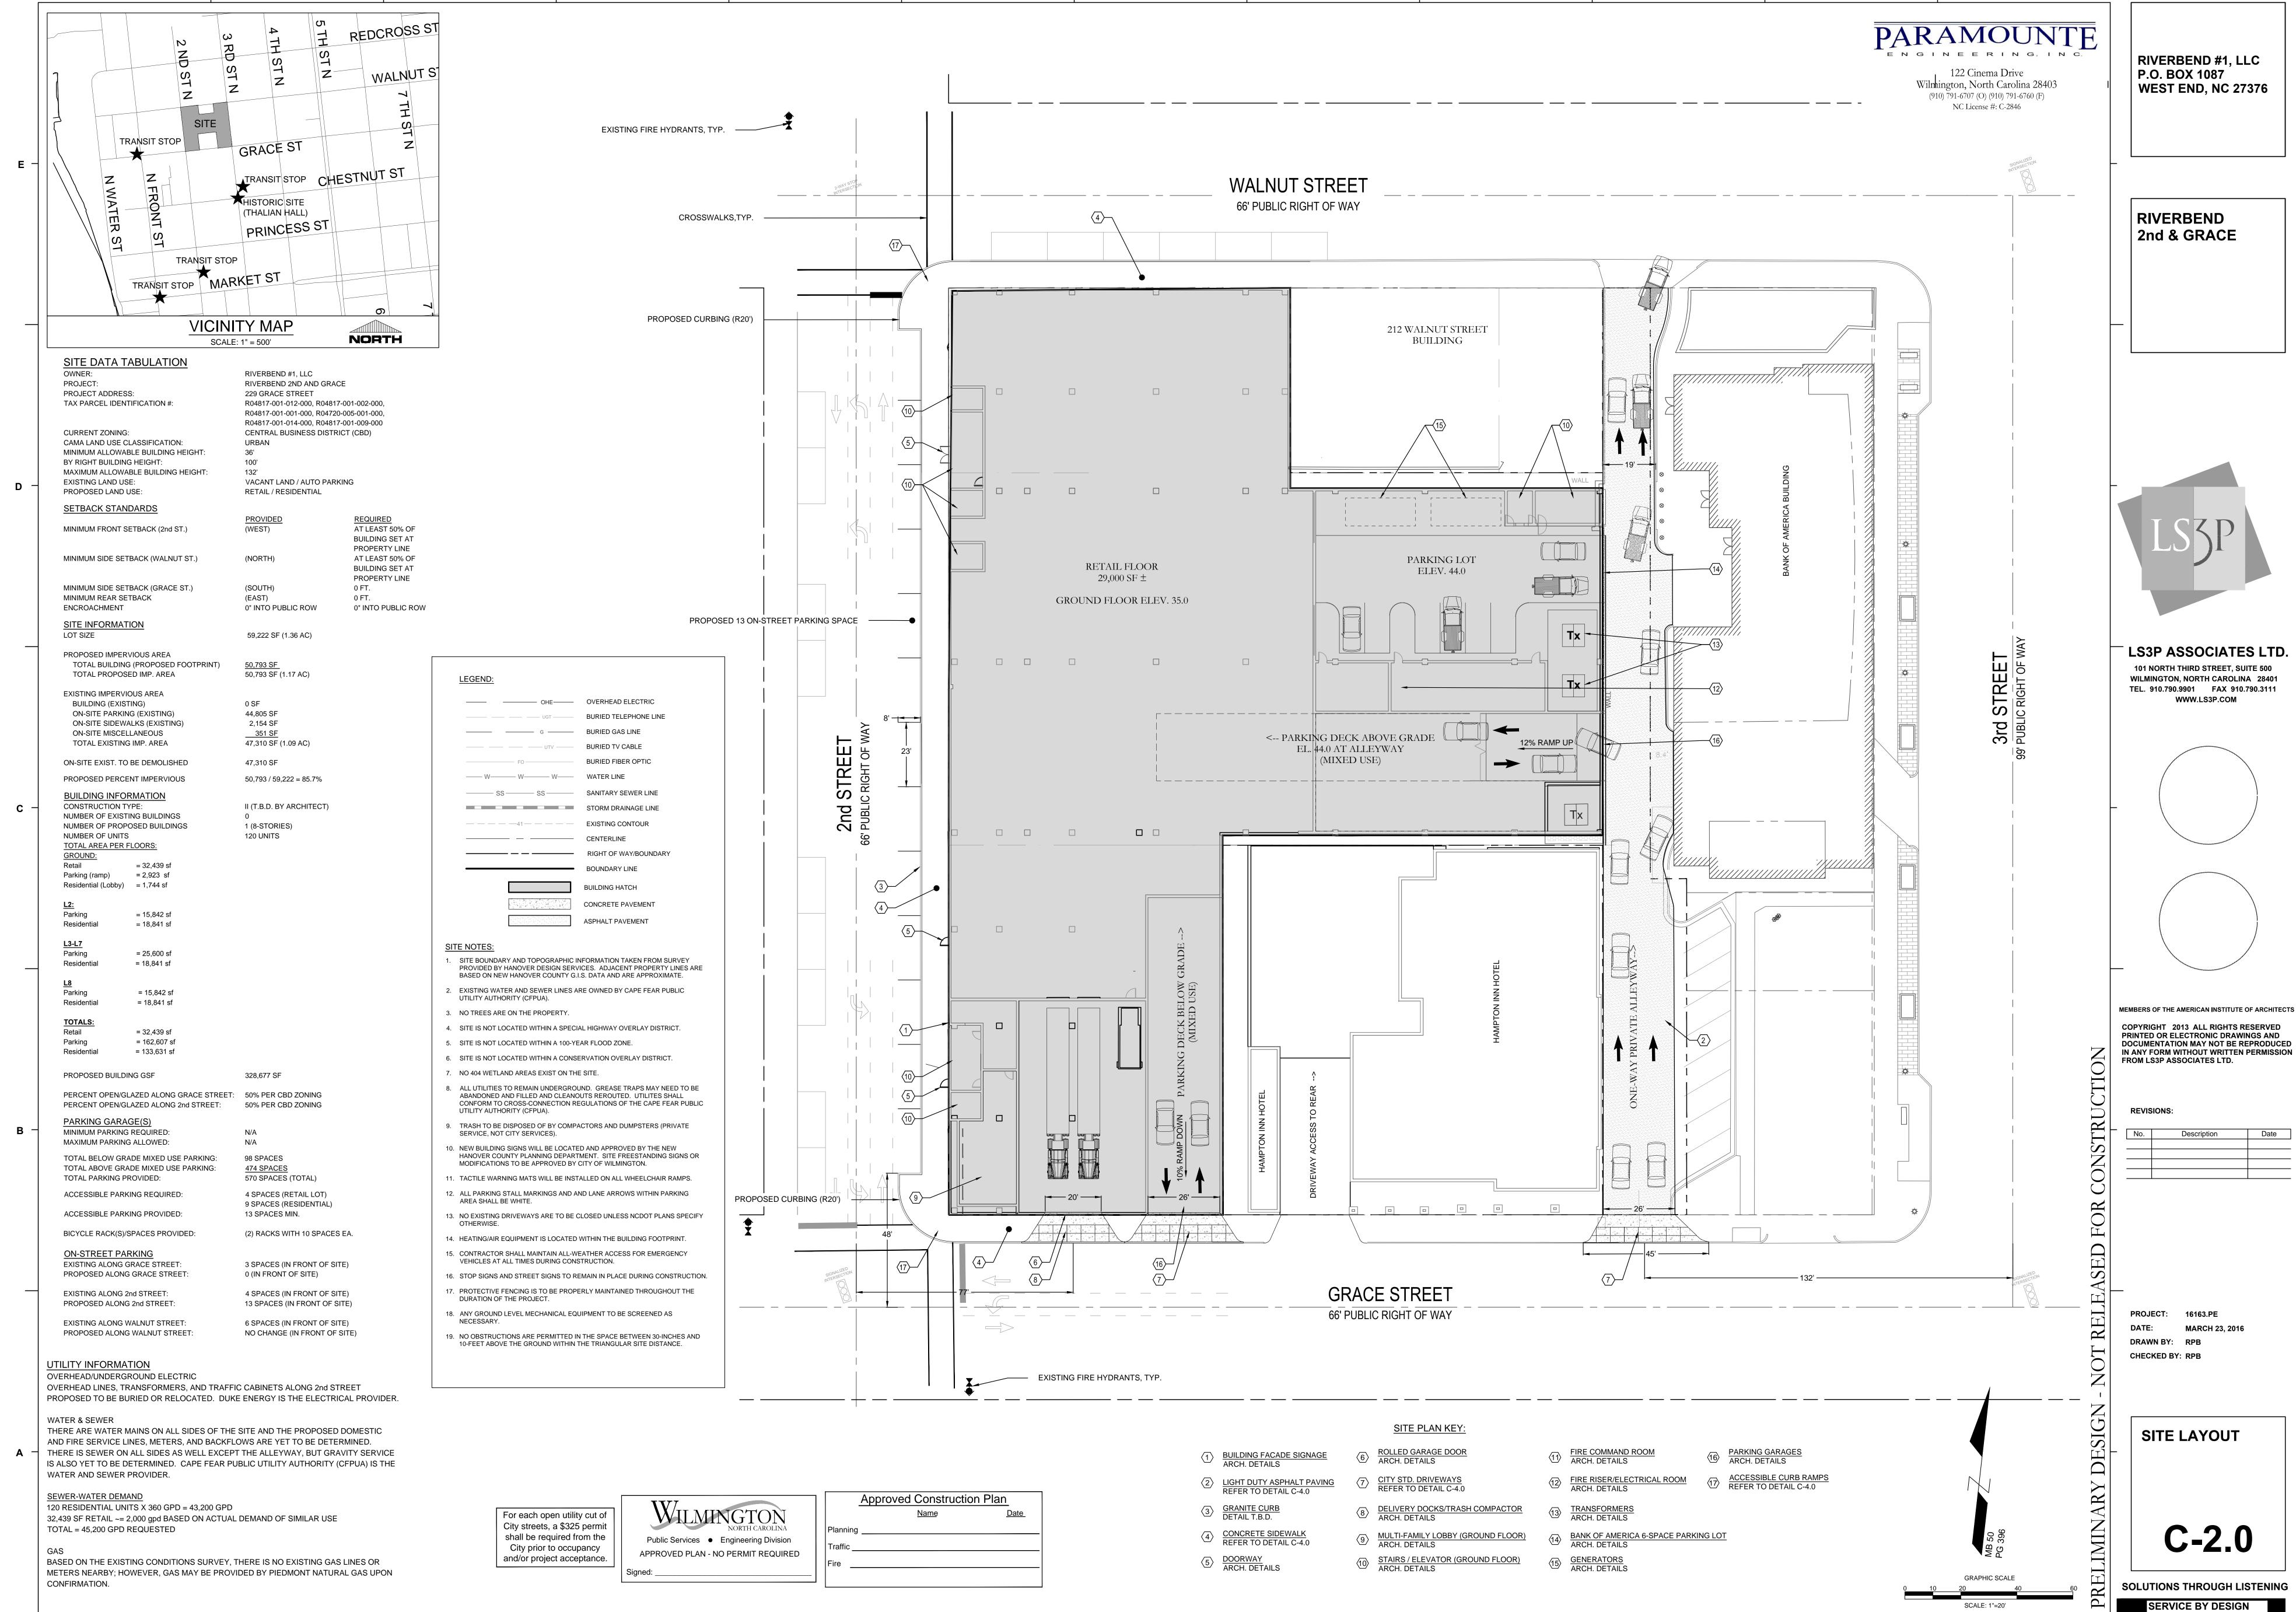

## ASPHALT PAVEMENT SECTION (LIGHT DUTY PAVEMENT)

CONCRETE PAVEMENT SECTION (HEAVY DUTY PAVEMENT)

RIVERBEND #1, LLC P.O. BOX 1087 WEST END, NC 27376

PARAMOUNTE

122 Cinema Drive

Wilmington, North Carolina 28403

(910) 791-6707 (O) (910) 791-6760 (F)

NC License #: C-2846

RIVERBEND 2nd & GRACE

LS3P ASSOCIATES LTD.

101 NORTH THIRD STREET, SUITE 500
WILMINGTON, NORTH CAROLINA 28401
TEL. 910.790.9901 FAX 910.790.3111
WWW.LS3P.COM

SCHEMETIC DESIGN

RIVERBEND #1, LLC P.O. BOX 1087 WEST END, NC 27376

RIVERBEND 2nd & GRACE

LS3P ASSOCIATES LTD.

101 NORTH THIRD STREET, SUITE 500
WILMINGTON, NORTH CAROLINA 28401
TEL. 910.790.9901 FAX 910.790.3111
WWW.LS3P.COM