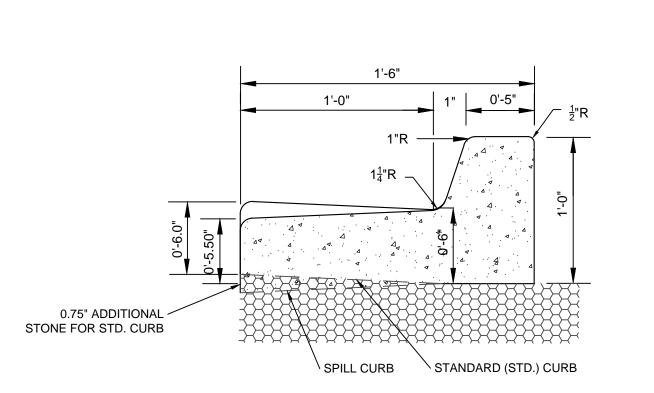

MEMBERS OF THE AMERICAN INSTITUTE OF ARCHITECTS COPYRIGHT 2013 ALL RIGHTS RESERVED PRINTED OR ELECTRONIC DRAWINGS AND DOCUMENTATION MAY NOT BE REPRODUCED

SCHEMETIC DESIGN

18" CURB AND GUTTER (STD. & SPILL)

GRANITE CURB (CITY STREET)

NOT TO SCALE