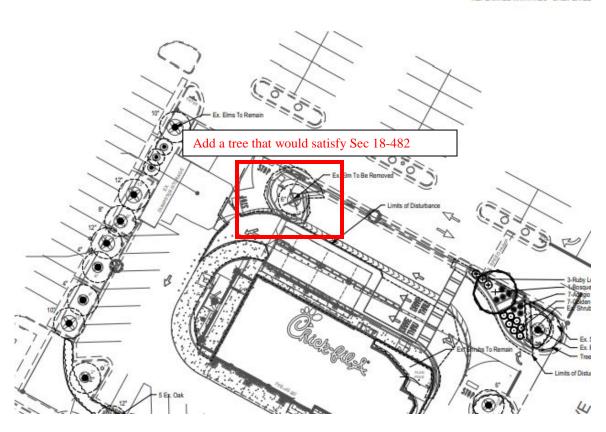

## Site Plan Comments:

• Be sure to include the following stamp on all plan pages:

Sheet C.1.1 does not have this stamp.

- The strip of landscaping between the subject site and the stein mart drive aisle needs a minimum of one (1) tree every eighteen (18) to twenty-seven (27) feet. [Sec. 18-482]
  - o Adding a tree to the western end of this landscaped strip would satisfy this requirement.

NOTE: EXISTING 6" ELM SHALL BE REMOVE REPLANTED WITH A 2.5" CALIPER EL