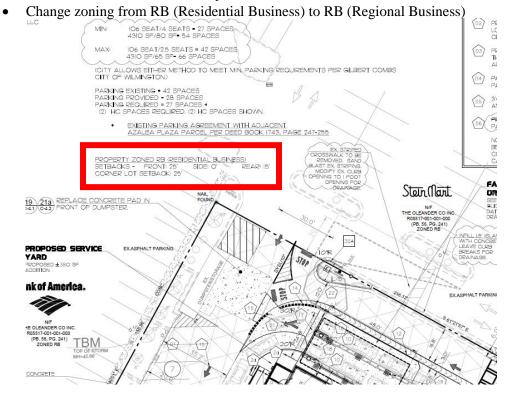

## Memo

**To:** Casey Durden

From: Gilbert Combs, Associate Planner; 910-341-4661

CC: File;

**Date:** 9/16/2019

**Re:** Chick-fil-A Rev 2

The following is a list of comments for review from planning regarding the project. Please provide your corrections as listed below. Additional review will be required once all the needed documents have been provided. Items or documents not provided on initial submission will be subject to further review. Please contact me for any further questions.

## Site Plan Comments:

• Be sure to include the following stamp on all plan pages:



Sheet C.1.1 does not have this stamp.



- The strip of landscaping between the subject site and the stein mart drive aisle needs a minimum of one (1) tree every eighteen (18) to twenty-seven (27) feet. [Sec. 18-482]
  - o Adding a tree to the western end of this landscaped strip would satisfy this requirement.

NOTE: EXISTING 6" ELM SHALL BE REMOVE REPLANTED WITH A 2.5" CALIPER EL