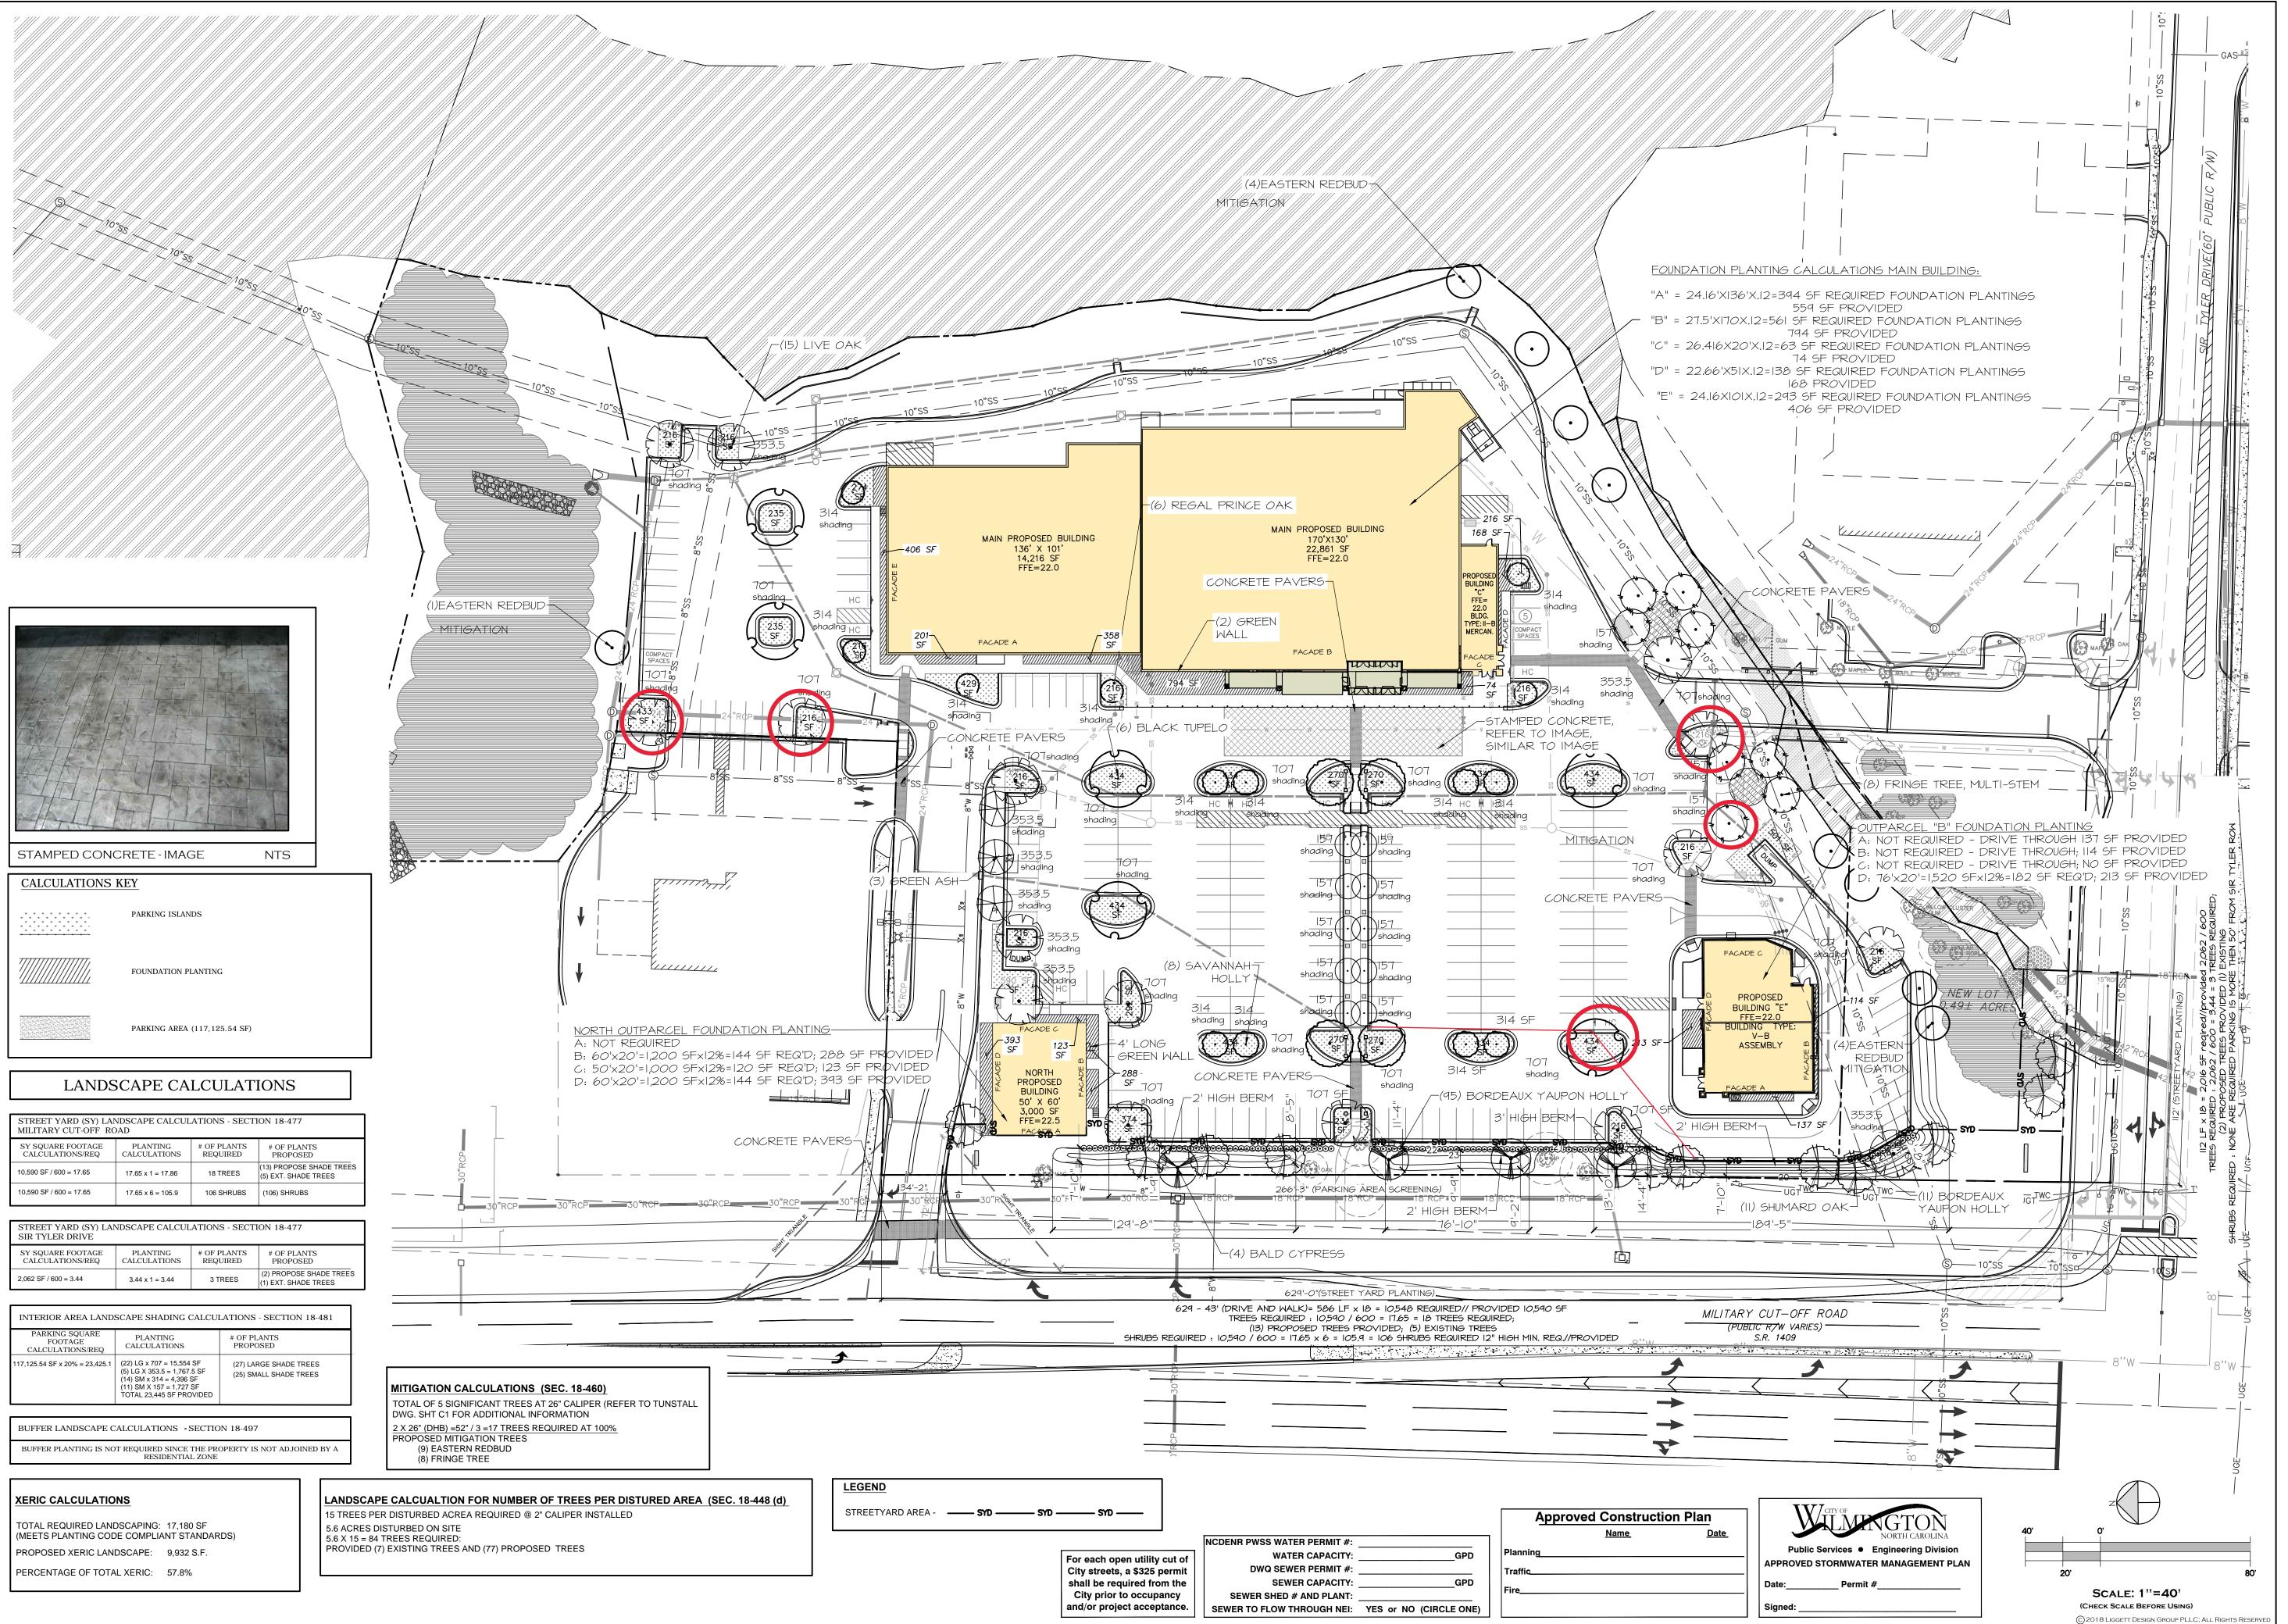

Engineering has reviewed the plans for the Renaissance Market project submitted October 25, 2018 and have the following comments.

1. Proposed landscaping is either on top of or in very close proximity to storm drain piping. Landscaping needs to be shifted. Please see attached Landscape Plan for redlines.