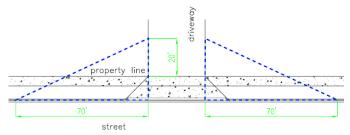

## **TECHNICAL STANDARDS – PARKING:**

 The proposed landscaping plan does not show the correct location for the 20'X70' Sight Distance Triangle. Please revise the location of the SDT and location of landscaping/ street trees on the landscape plan. The previous landscaping plan appeared to have the triangles shown correctly.