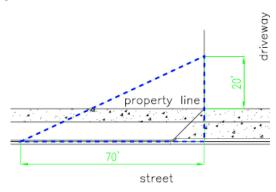

## **TECHNICAL STANDARDS - ACCESS (sight distance):**

1. The City's 20'x70' sight distance triangle in not implemented correctly at the northern driveway. Please revise as per below image. [Sec.18-529(c) (3) CofW LDC] [Sec. 18-812 CofW LDC].