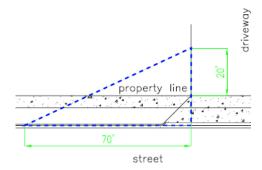

## **TECHNICAL STANDARDS:**

1. Show and apply the City's 20'x70' sight distance triangle at each driveways as per below image in site plan and landscape plan. [Sec.18-529(c) (3) CofW LDC] [Sec. 18-812 CofW LDC].