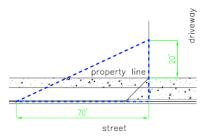

## TECHNICAL STANDARDS – ACCESS (driveway, sidewalk, and sight distance):

1. The plans do not show the College Road Driveway connection. Show and apply the City's 20'x70' sight distance triangle at each driveway on the site plan and landscaping plan. [Sec.18-529(c)(3)CofW LDC]