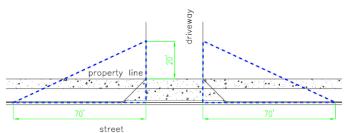

## TECHNICAL STANDARDS – ACCESS (driveway, sidewalk, and sight distance):

1. Please label the 20'x70' sight distance triangle shown at the driveway on the plan. [Sec.18-529(c)(3)CofW LDC]

- 2. Please label the dimensions the taper widths for the driveway.
- 3. No Further Comments.