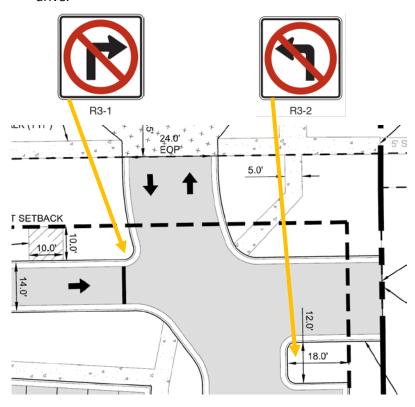

## **Movement Prohibition signs:**

'No Left Turn' sign (R3-2) must be installed before exiting two-way drive aisle, and 'No Right Turn' sign (R3-1) must be installed near the exit of no-way driveway accessing Drive up ATM, facing driveway entrance on Federal Park Dr (see the images below for your reference) in accordance with MUTCD. This is to restrict the egress traffic from turning left and ingress traffic from turning right into one-way drive.