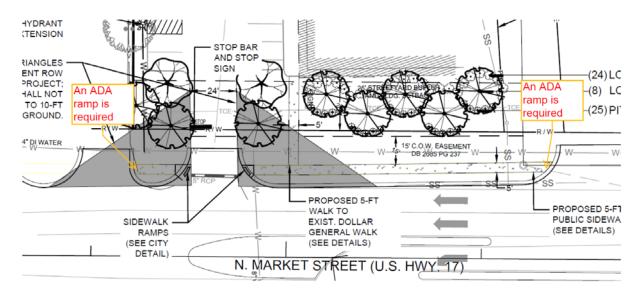

## **TECHNICAL STANDARDS:**

Site plan shows proposed sidewalk in front of this property. An ADA ramp at the corner of street type driveway abutting the eastern and western boundary of the property are required and shall be installed as per City/NCDOT standards. This was missed to comment on initially, but it will be required. A separate revision will not be required and this change can be made with the final submittal. If these ADA ramps are to be constructed by others, please label accordingly.