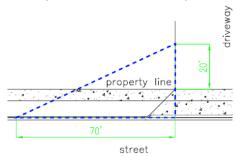

## TECHNICAL STANDARDS - ACCESS (driveway, sidewalk, and sight distance):

1. The sight distance triangle is not implemented correctly. Revise the City's 20'x70' sight distance triangles at the driveway as per below image. [Sec.18-529(c)(3)CofW LDC] You may show the revision along with the final submission set, a separate review is not required.