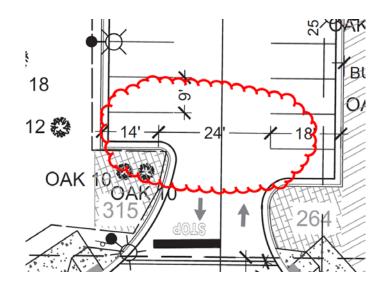

## **TECHNICAL STANDARDS:**

1. Please verify and revise the dimensions for the rear parking facility.

2. Show the typical handicap sign detail on the plan as per ADA and City standards. [Sheets A1 of 5 and A2 of 5, CofW Sign Specification] https://www.wilmingtonnc.gov/home/showdocument?id=3940