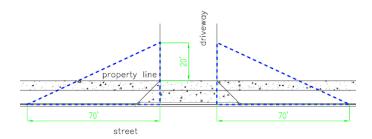

## TECHNICAL STANDARDS – ACCESS (driveway, sidewalk, and sight distance):

1. The proposed street trees appear to be located within the 20'X70' sight distance triangles. Please ensure that all vegetation within the sight distance triangles do not hinder clear visual sight lines from 30" to 10'.