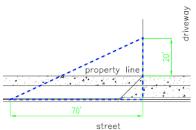

## TECHNICAL STANDARDS – ACCESS (driveway, sidewalk, and sight distance):

1. The sight plans show Street Trees/ landscaping in the 20' X 70' Sight Distance Triangles. Please ensure the street trees are trimmed and maintained from 30"-10'. [Sec.18-566 CofW LDC]