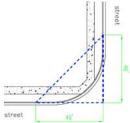

## **TECHNICAL STANDARDS - NEW ROADS:**

1. The sight distance triangle for the street corner intersection is incorrectly labeled at the intersection of Road R with Road R-2. Show and label the City's 46'x46' sight distance triangle at each street corner intersection on the landscape plan.