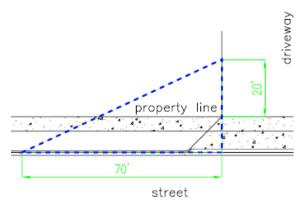

## **TECHNICAL STANDARDS - ACCESS (sight distance):**

Show the City's 20'X70' sight distance triangles for all the driveways off Shipyard Blv accessing this
property. Please ensure that any proposal shall not interfere with clear visual sight lines from 30"10'. [Sec.18-556 CofW LDC] [Sec. 18-812 CofW LDC]. Entrance monument at the western driveway may
require to be relocated.